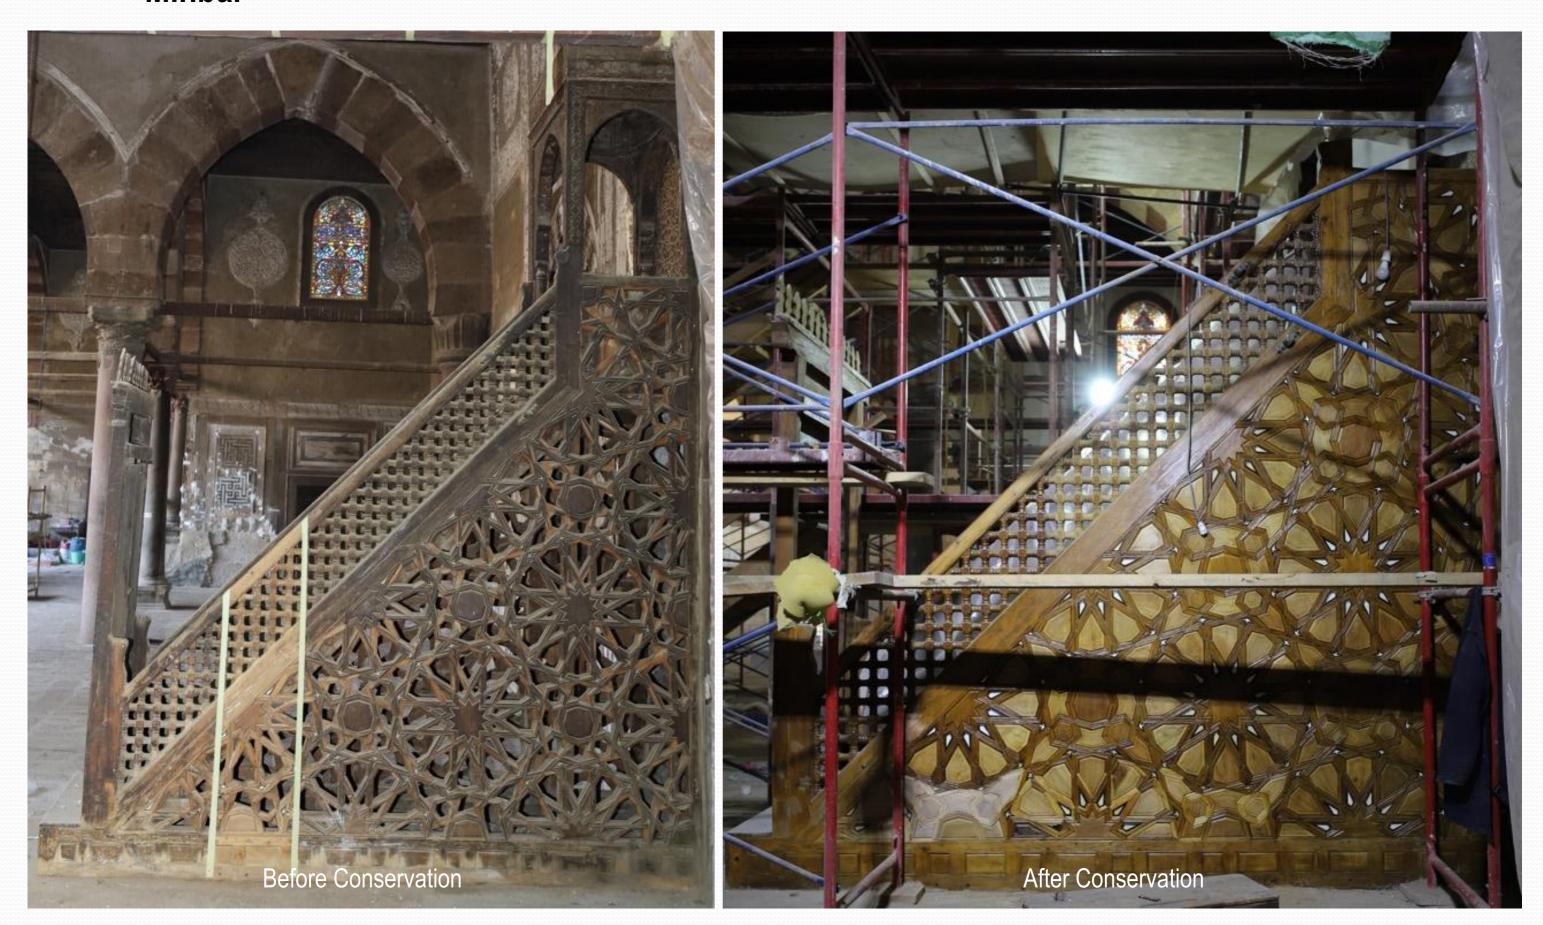

### **Before and After Images**



### **Ground Floor Plan**



# Roof





Before Conservation After Conservation

### Roof





**During Implementation** 

After Rehabilitation

#### **Minaret**









Before Conservation During Conservation After Conservation

#### **Dome**







Before Conservation During Conservation After Conservation

#### **Steet facade**



Before Conservation During Conservation After Conservation





Before Conservation After Conservation



Before Conservation After Conservation



Before Conservation During Conservation After Conservation



Before Conservation After Conservation

### "Minbar





### Mashrabiyya Wall



Before Conservation After Conservation